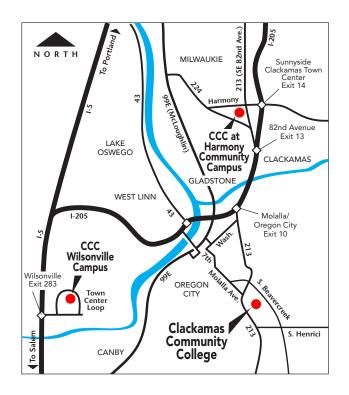

## **CCC CAMPUS SITES**

application form from the Department of Motor Vehicles.

Students with disabilities should pick up a state

CCC Oregon City 19600 Molalla Ave. Oregon City, OR 97045

CCC at Harmony Community Campus 7738 SE Harmony Road Milwaukie, OR 97222

CCC Wilsonville Campus 29353 SW Town Center Loop E Wilsonville, OR 97070

## **CCC OFF-CAMPUS SITES**

Canby Applied Technology Center 721 SW Fourth St., Canby, OR 97013

Estacada High School 355 NE Sixth, Estacada, OR 97023

Molalla Center (behind Molalla Public Library) 201 E. Fifth, Molalla, OR 97308