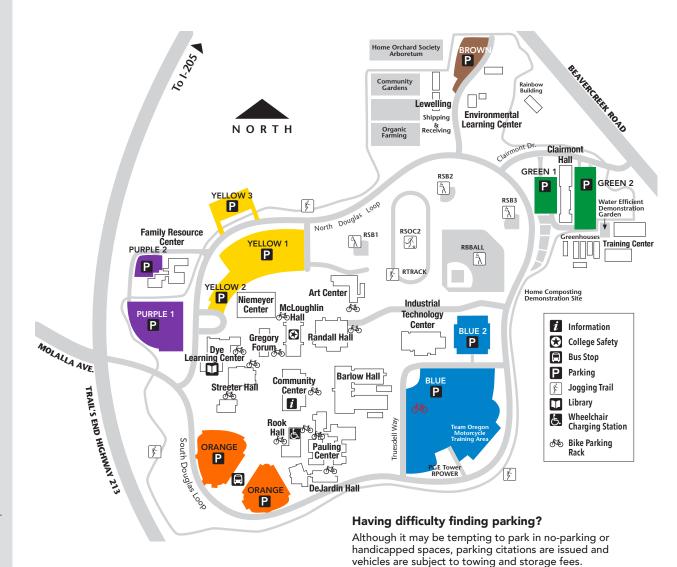

## T CAMPUS MAP

## **CODE BUILDING NAME**

- AC Art Center
- В Barlow Hall C Clairmont Hall
- **CC** Community Center
- Dye Learning Center
- **DJ** DeJardin Hall
- **ELC** Environmental
- Learning Center
- Family Resource Center
- **Gregory Forum**
- Harmony East н
- **HW** Harmony West
- Industrial **Technology Center**
- McLoughlin Hall М
- N Niemeyer Center
- **Pauling Center**
- Randall Hall R RR Rook Hall
- Streeter Hall S
- Training Center Т
- CCC Wilsonville Campus